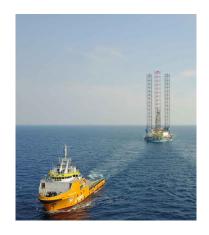

## PROVISION OF OFFSHORE VESSELS

With our extensive knowlege of drilling and production in West Africa, we are able to provide various offshore support vessels such as AHTS, PSV, MPV, FSV etc to our clients.

## **SWAMP MARINE SPREAD**

With our fleet of push tugs ranging from 700hp to 2000 hp and fleet of various ramp/dump barges and houseboats, we are able to support swamp drilling operations.