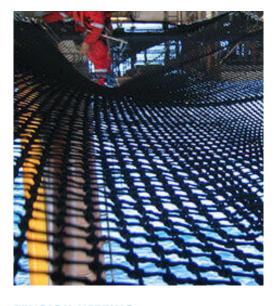

## TENSION NETTING

As an alternative to scaffolding, we provide netting and decking system. This is very quick to install and cost effective.