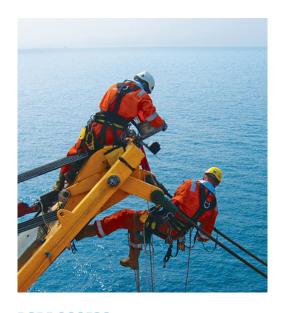

**Marine Support** 

Rig Moves Provision of Offshore Vessels Swamp Marine Spread

**Access Services** 

Rope Access Scaffolding Tension Netting

Engineering/Technical Support

Laser Scanning Services

**Specialized Recruitment** 

### **ROPE ACCESS**

We deliver Rope Access activities based on IRATA Standard. It allows IRM professionals to access their work in a safe and efficient way.

Rope Access provides maximum safety and is considered a highly efficient and flexible system that allows multiple disciplines on a team.

Our technician are not only trained in Rope Access, but they are multidiscipline operatives.