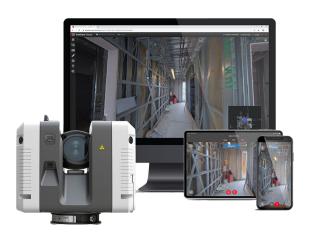

### LASER SCANNING SERVICE

We provide Laser Scanning Services to clients in the global industry. We own High-speed 3D Laser Scanners with integrated HDR spherical imaging system and Visual Inertial System (VIS) for real-time registration.

We are backed by a team of experts that possess the know-how and experience to properly coordinate and operate as per their schedule giving the full assurance of fitting design and fabrication.

We provide the following Laser Scanning Services:

| Engineering Design and Pipe Fit Assurance | 3D Modelling

| Provision of High-Quality Laser Datasets

| Like-For-Like Replacement of Corroded Pipes and Structures

| Design Verification and Dimension Control