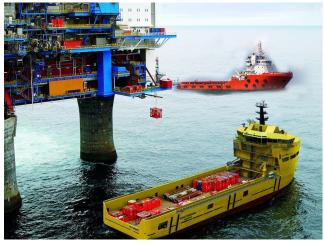

**Marine Support** 

Rig Moves Provision of Offshore Vessels Swamp Marine Spread

**Access Services** 

Rope Access Scaffolding Tension Netting

Engineering/Technical Support

Laser Scanning Services

**Specialized Recruitment** 

## PROVISION OF OFFSHORE VESSELS

With our extensive knowlege of drilling and production in West Africa, we are able to provide various offshore support vessels such as AHTS, PSV, MPV, FSV etc to our clients.