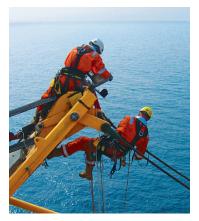

### **ROPE ACCESS**

We deliver Rope Access activities based on IRATA Standard. It allows IRM professionals to access their work in a safe and efficient way.

Rope Access provides maximum safety and is considered a highly efficient and flexible system that allows multiple disciplines on a team.

Our technician are not only trained in Rope Access, but they are multidiscipline operatives.