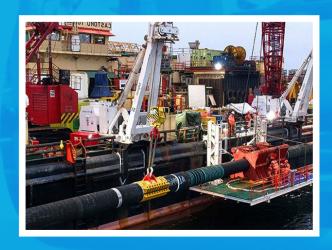

## PROVISION OF OFFSHORE VESSELS

With our extensive knowlege of drilling and production in West Africa, we are able to provide various offshore support vessels such as AHTS, PSV, MPV, FSV etc to our clients.

## **SWAMP MARINE SPREAD**

With our fleet of push tugs ranging from 700hp to 2000 hp and fleet of various ramp/dump barges and houseboats, we are able to support swamp drilling operations.