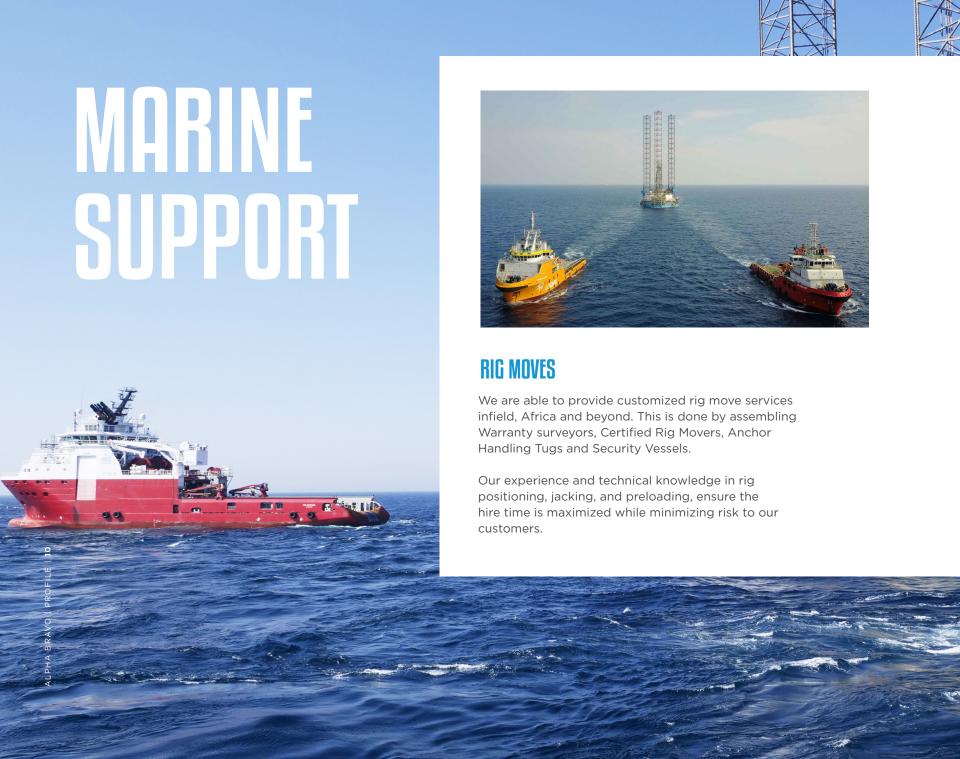

**Marine Support** 

Rig Moves Provision of Offshore Vessels Swamp Marine Spread

**Access Services** 

Rope Access Scaffolding Tension Netting

Engineering/Technical Support

Laser Scanning Services

**Specialized Recruitment** 

## PROVISION OF OFFSHORE VESSELS

With our extensive knowlege of drilling and production in West Africa, we are able to provide various offshore support vessels such as AHTS, PSV, MPV, FSV etc to our clients.

## **SWAMP MARINE SPREAD**

With our fleet of push tugs ranging from 700hp to 2000 hp and fleet of various ramp/dump barges and houseboats, we are able to support swamp drilling operations.