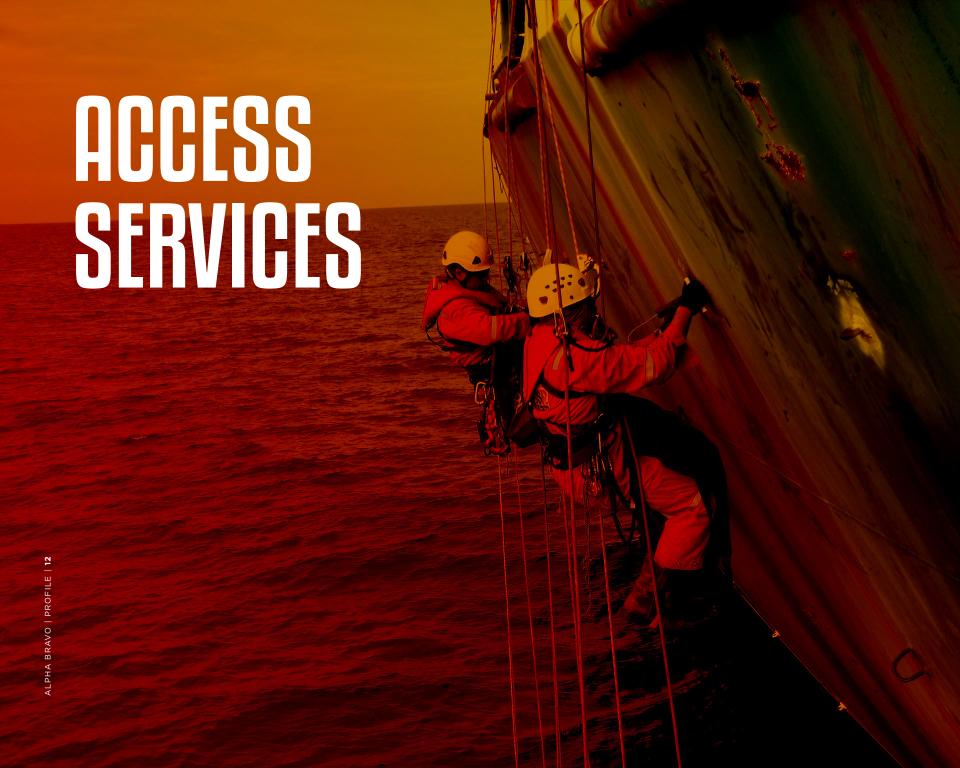

**Marine Support** 

Rig Moves Provision of Offshore Vessels Swamp Marine Spread

**Access Services** 

Rope Access Scaffolding Tension Netting

Engineering/Technical Support

Laser Scanning Services

**Specialized Recruitment** 

### **ROPE ACCESS**

We deliver Rope Access activities based on IRATA Standard. It allows IRM professionals to access their work in a safe and efficient way.

Rope Access provides maximum safety and is considered a highly efficient and flexible system that allows multiple disciplines on a team.

Our technician are not only trained in Rope Access, but they are multidiscipline operatives.