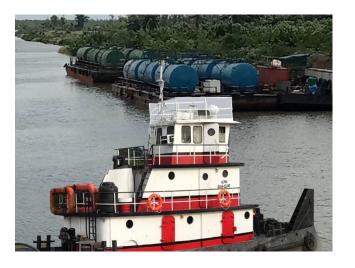

## **SWAMP MARINE SPREAD**

With our fleet of push tugs ranging from 700hp to 2000 hp and fleet of various ramp/dump barges and houseboats, we are able to support swamp drilling operations.